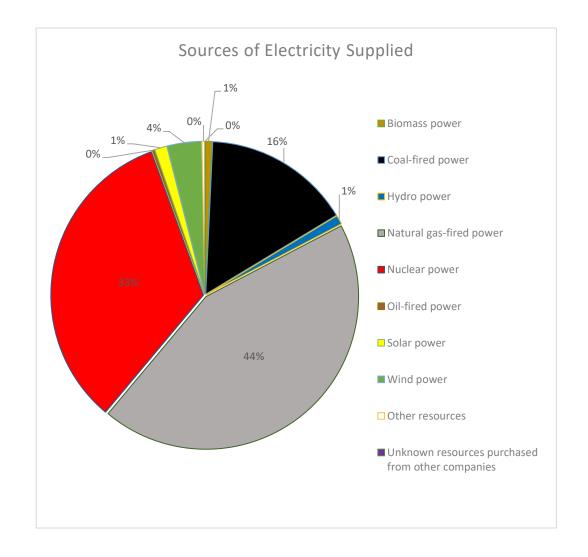

## **Sources of Electricity Table**

| Sources of Electricity Supplied for the 12 months 9/30/23 | Percentage of Total |
|-----------------------------------------------------------|---------------------|
| Biomass power                                             | 1%                  |
| Coal-fired power                                          | 16%                 |
| Hydro power                                               | 1%                  |
| Natural gas-fired power                                   | 44%                 |
| Nuclear power                                             | 33%                 |
| Oil-fired power                                           | 0%                  |
| Solar power                                               | 1%                  |
| Wind power                                                | 4%                  |
| Other resources                                           | 0%                  |
| Unknown resources purchased                               | 0%                  |
| from other companies                                      |                     |
| TOTAL                                                     | 100%                |