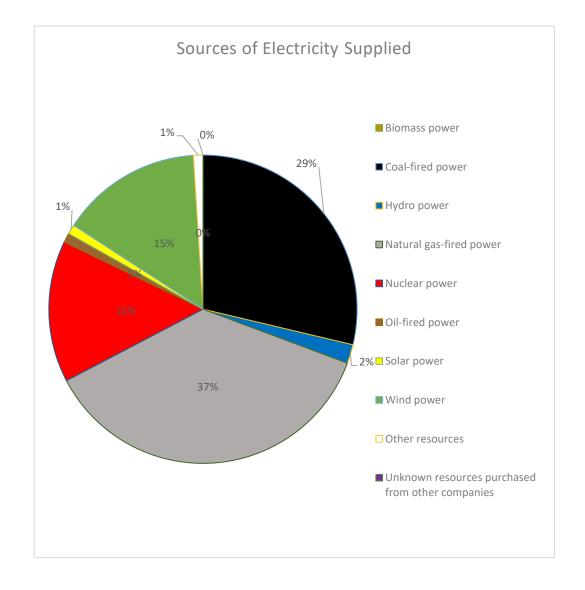

## **Sources of Electricity Table**

| Sources of Electricity Fubic                              |                     |
|-----------------------------------------------------------|---------------------|
| Sources of Electricity Supplied for the 12 months 9/30/23 | Percentage of Total |
| Biomass power                                             | 0%                  |
| Coal-fired power                                          | 29%                 |
| Hydro power                                               | 2%                  |
| Natural gas-fired power                                   | 37%                 |
| Nuclear power                                             | 15%                 |
| Oil-fired power                                           | 1%                  |
| Solar power                                               | 1%                  |
| Wind power                                                | 15%                 |
| Other resources                                           | 1%                  |
| Unknown resources purchased from other companies          | 0%                  |
| TOTAL                                                     | 100%                |