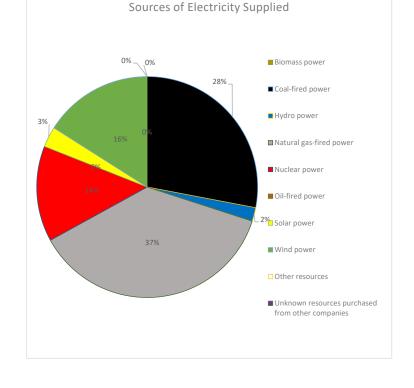

## **Sources of Electricity Table**

| Sources of Electricity Supplied for the 12 months 3/31/25 | Percentage of Total |
|-----------------------------------------------------------|---------------------|
| Biomass power                                             | 0%                  |
| Coal-fired power                                          | 28%                 |
| Hydro power                                               | 2%                  |
| Natural gas-fired power                                   | 37%                 |
| Nuclear power                                             | 14%                 |
| Oil-fired power                                           | 0%                  |
| Solar power                                               | 3%                  |
| Wind power                                                | 16%                 |
| Other resources                                           | 0%                  |
| Unknown resources purchased from other companies          | 0%                  |
| TOTAL                                                     | 100%                |