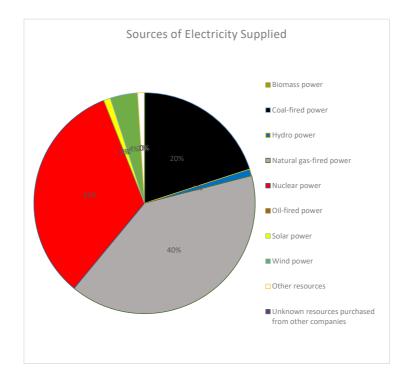

## **Sources of Electricity Table**

| Sources of Electricity Supplied for the 12 months 12/31/22 | Percentage of Total |
|------------------------------------------------------------|---------------------|
| Biomass power                                              | 0%                  |
| Coal-fired power                                           | 20%                 |
| Hydro power                                                | 1%                  |
| Natural gas-fired power                                    | 40%                 |
| Nuclear power                                              | 33%                 |
| Oil-fired power                                            | 0%                  |
| Solar power                                                | 1%                  |
| Wind power                                                 | 4%                  |
| Other resources                                            | 1%                  |
| Unknown resources purchased                                | 0%                  |
| from other companies                                       |                     |
| TOTAL                                                      | 100%                |