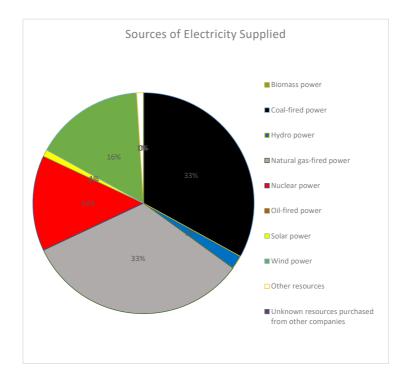

## **Sources of Electricity Table**

| Sources of Electricity Table                               |                     |
|------------------------------------------------------------|---------------------|
| Sources of Electricity Supplied for the 12 months 12/31/22 | Percentage of Total |
| Biomass power                                              | 0%                  |
| Coal-fired power                                           | 33%                 |
| Hydro power                                                | 2%                  |
| Natural gas-fired power                                    | 33%                 |
| Nuclear power                                              | 14%                 |
| Oil-fired power                                            | 0%                  |
| Solar power                                                | 1%                  |
| Wind power                                                 | 16%                 |
| Other resources                                            | 1%                  |
| Unknown resources purchased                                | 0%                  |
| from other companies                                       |                     |
| TOTAL                                                      | 100%                |