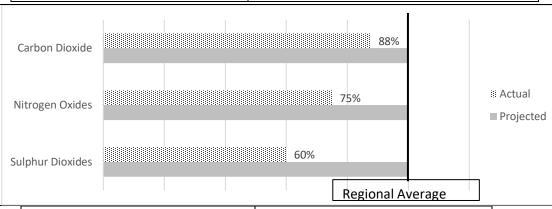

# Air Emissions – Product-specific projected and actual air emissions for this period compared to the regional average air emissions.

| Radioactive       |  |  |
|-------------------|--|--|
| Waste –           |  |  |
| Radioactive waste |  |  |
| associated with   |  |  |
| the product.      |  |  |