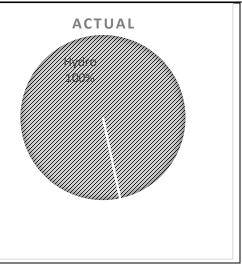

# Generation Resource

Mix -

A comparison between the sources of generation projected to be used to generate this product and the actual resources used during this period.