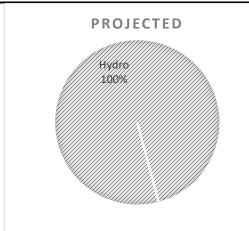

# Generation Resource

Mix -

A comparison between the sources of generation projected to be used to generate this product and the actual resources used during this period.